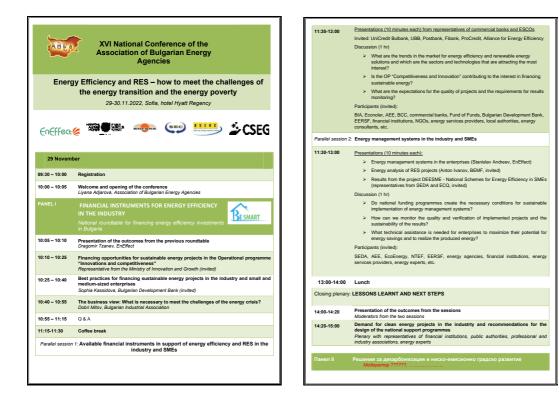

#### BULGARIA

So far, ECQ presented DEESME in one national event at the end of November 2022. Over 100 participants in physical presence and more than 30 online. The agenda of the meeting can be found in the Annex III.