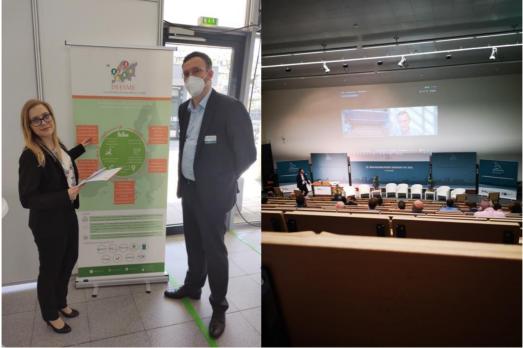

#### GERMANY

Cleopa held two national events: the Cleopa Global Recycling Day (39 attendees) and the Brandenburg Energy Day (300 attendees). Agendas can be found in the Annex III.