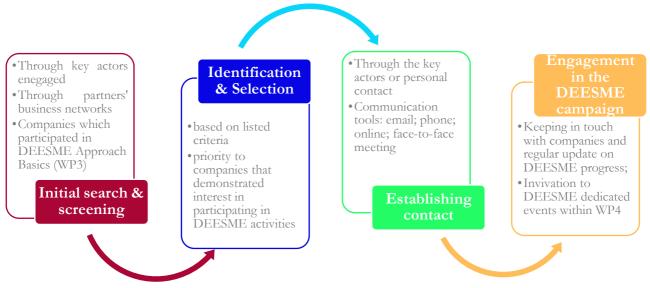

Figure 2 – the four steps of the engagement process

The process for the involvement of companies consists of four steps, as graphically reported in figure 2: initial search and screening; identification & selection; establishing contact; engagement in the DEESME campaign.