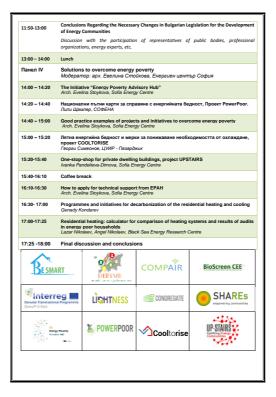

#### BULGARIA

ECQ presented DEESME in a national event on the 29 November 2022. Over 100 participants in physical presence and more than 30 online.

A second national event was hosted on the 16 November 2023, with 49 participants in physical presence.

The agendas of the two meetings can be found in Annex IV.