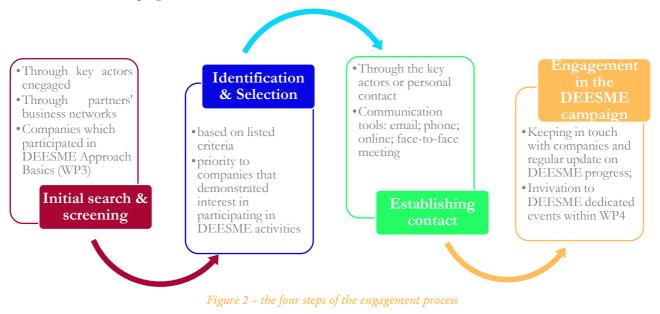

The process for the involvement of companies consisted of four steps, as graphically reported in figure 2: initial search and screening; identification & selection; establishing contact; engagement in the DEESME campaign.