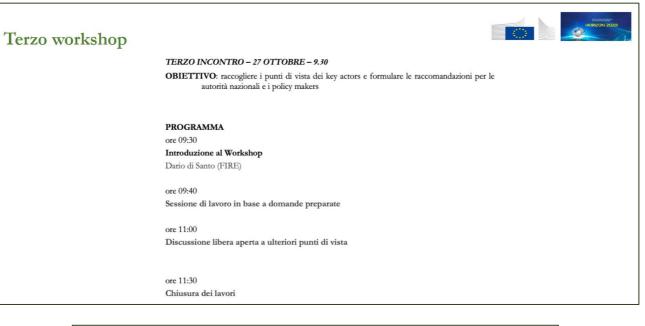

#### ITALY

Three working sessions were organised in Italy: 4 key actors and 13 companies' representatives attended the first working session (virtual, 30/9/2022); 27 key actors and 36 companies' representatives attended the second session (virtual, 17/10/2022); 4 key actors attended the third session (virtual, 27/10/2022).