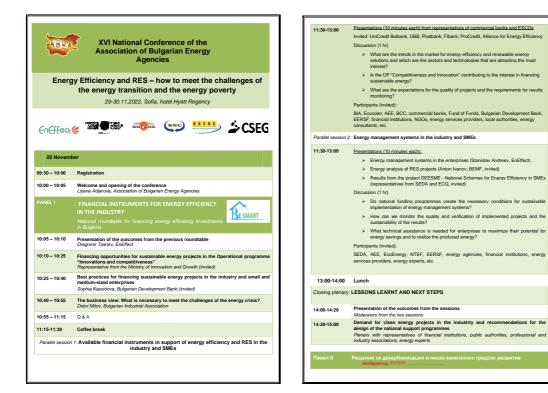

#### BULGARIA

ECQ presented DEESME in a national event on the 29 November 2022. Over 100 participants in physical presence and more than 30 online.

A second national event was hosted on the 16 November 2023, with 49 participants in physical presence.

The agendas of the two meetings can be found in Annex IV.